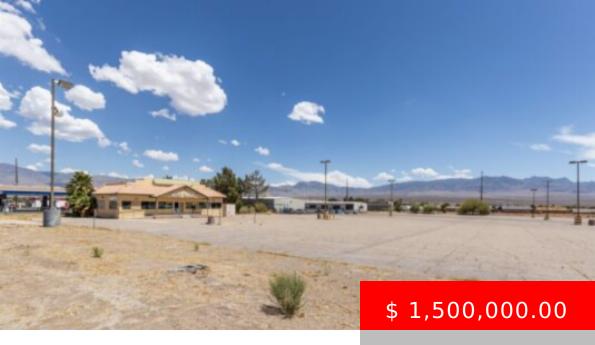

# **MESQUITE, NV 89027, USA**

https://mesquitenvrealtor.com

This 8 acre lot is in a great high traffic location on Mesquite Blvd with approximately 10,600 vehicles passing daily. The parcel is currently a large paved lot with an empty C-Store located on the northeast corner. The zoning has recently been changed to Commercial- General (CR2), and would make...