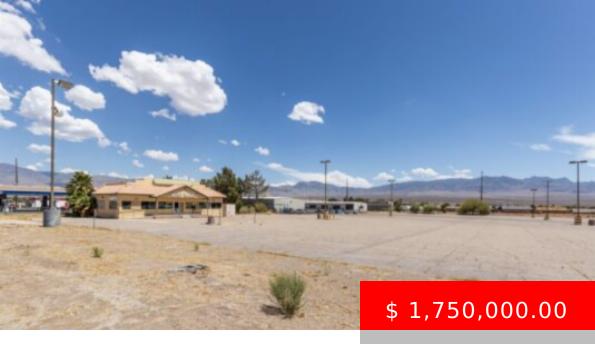

# **MESQUITE, NV 89027, USA**

https://mesquitenvrealtor.com

This 8 acre lot is in a great high traffic location on Mesquite Blvd with approximately 10,600 vehicles passing daily. The parcel is currently a large paved lot with an empty C-Store located on the northeast corner. The zoning has recently been changed to Commercial- General (CR2), and would make...

#### **BASIC FACTS**

**Date added:** 01/11/24 **Post Updated:** 2024-02-21 16:02:49

Type: AB-Any Builder HOA-No Special
Status: Active

Assessment-No

**Lot size:** 8.02 sq ft **MLS #:** 1123665